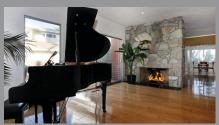

Enter into the spacious and grand living room finished with a beautiful marble entry, stepping down into the family room with luxuriously burnished hardwood flooring.

### SS APPLIANCES INCLUDED

- Fireplace
- Flooring: Carpet, Hardwood, Tile
- Full Copper Plumbing
- Granite Counters
- Recessed Lighting
- Remodeled Kitchen
- Sprinkler System
- Attached Garage (2 Spaces)
- Central Furnace
- Washer Hookup
- Dryer Hookup
- Gas Water Heater