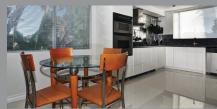

### SS APPLIANCES INCLUDED

- Microwave
- Refrigerator
- **6** Garbage Disposal
- Gas Range
- Dishwasher

### SS APPLIANCES INCLUDED

- Fireplace
- Flooring: Carpet, Hardwood, Tile
- Full Copper Plumbing
- Granite Counters
- Recessed Lighting
- Remodeled Kitchen
- Sprinkler System
- Attached Garage (2 Spaces)
- Central Furnace
- Washer Hookup
- Dryer Hookup
- Gas Water Heater