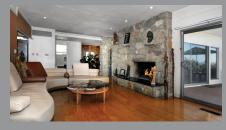

### SS APPLIANCES INCLUDED

- Fireplace
- Flooring: Carpet, Hardwood, Tile
- Full Copper Plumbing
- Granite Counters
- Recessed Lighting
- Remodeled Kitchen
- Sprinkler System
- Attached Garage (2 Spaces)
- Central Furnace
- Washer Hookup
- Dryer Hookup
- Gas Water Heater